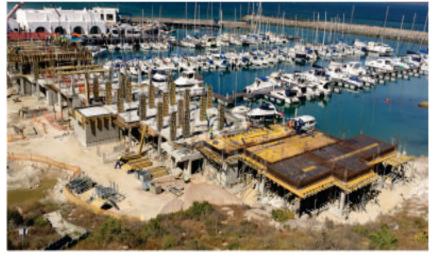

## **Aviseal Project Report**

Marina Village, Langebaan, South Africa

The life of the luxury requires high quality inputs. These high end beach front luxury units need to be dry and comfortable.

They chose Crystal Admix HD technology to waterproof all the raft foundations and suspended slabs.

Located beside the sea on beach front sand, this project required a waterproofing system that could handle the rigours of water ingress and bear the loads of the three level units. The project engineers

designed a 500 mm deep raft foundation for the load bearing walls to replace pilings or standard strip footing. The use of Crystal Admix HD eliminated the difficulty of waterproofing the concrete and achieved a 40% increase in strength over the original design mix.