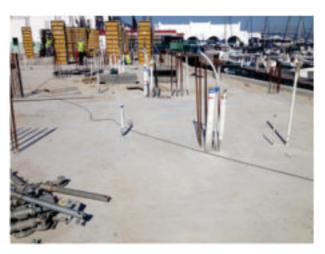

## **Aviseal Project Report**

Marina Village, Langebaan, South Africa

The life of the luxury requires high quality inputs. These high end beach front luxury units need to be dry and comfortable.

They chose Crystal Admix HD technology to waterproof all the raft foundations and suspended slabs.

Located beside the sea on beach front sand, this project required a waterproofing system that could handle the rigours of water ingress and bear the loads of the three level units. The project engineers

designed a 500 mm deep raft foundation for the load bearing walls to replace pilings or standard strip footing. The use of Crystal Admix HD eliminated the difficulty of waterproofing the concrete and achieved a 40% increase in strength over the original design mix.